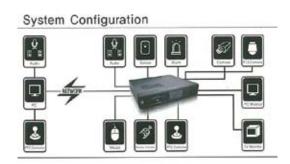

# **DVR I 6-8500AI**<sup>™</sup> 16 Channel Digital Video Recorder

The ultimate 'artificial intelligence' security protection for your business

System configuration

Easy to use menus

Simultaneously view & record up to 16 channels